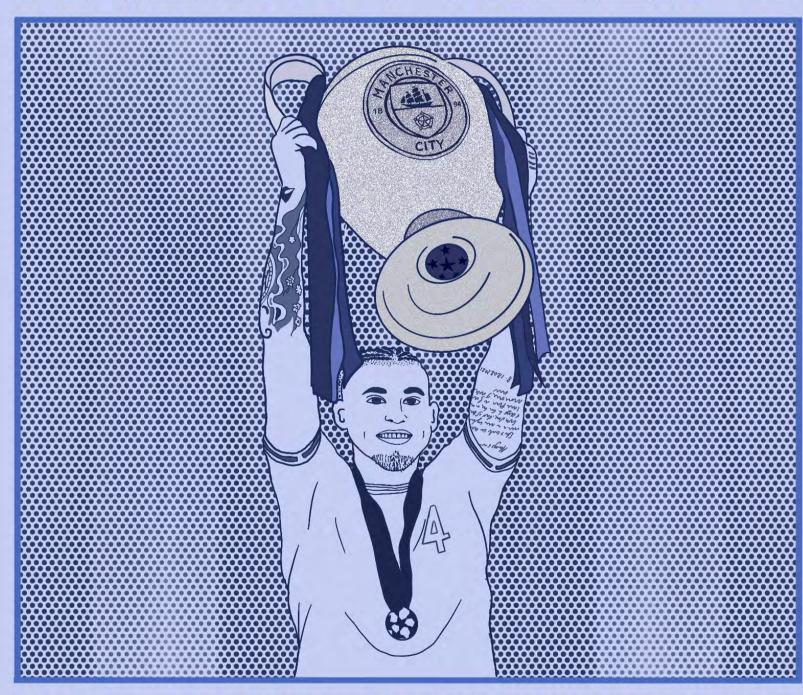

#### KALVIN PHILLIPS

A collaborative post with Kalvin Phillips to celebrate Man City's Treble win in 2023. The two posters showcase the victory and reached an audience of over 170k on Instagram.

ILLUSTRATION | COLLABORATION | SOCIALS

#### HALVIN PHILLIPS

MAN CITY ❸ UEFA CHAMPIONS LEAGUE ❸ 2023 CHAMPIONS ❸ NUMBER 4