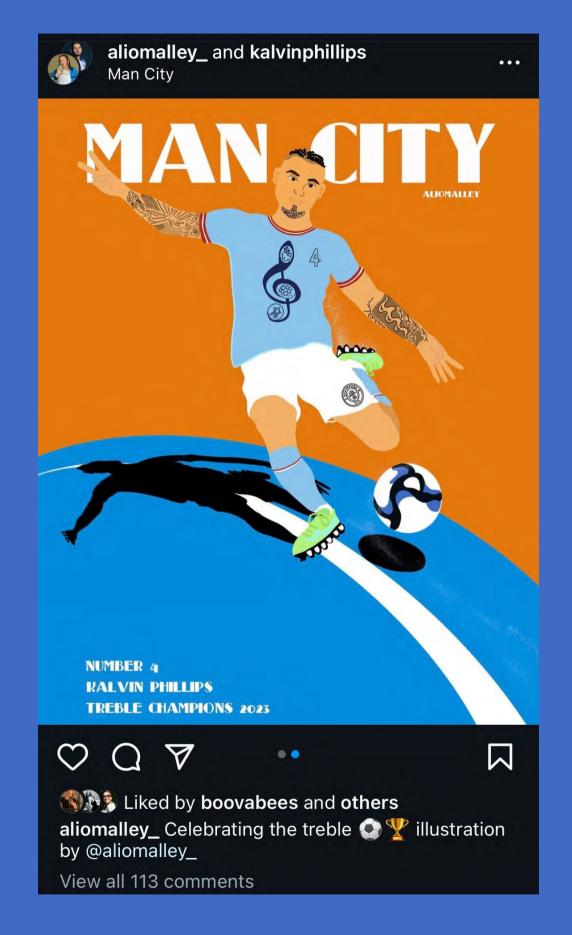

#### KALVIN PHILLIPS

A collaborative post with Kalvin Phillips to celebrate Man City's Treble win in 2023. The two posters showcase the victory and reached an audience of over 170k on Instagram.

ILLUSTRATION | COLLABORATION | SOCIALS

#### HALVIN PHILLIPS

MAN CITY ❸ UEFA CHAMPIONS LEAGUE ❸ 2023 CHAMPIONS ❸ NUMBER 4