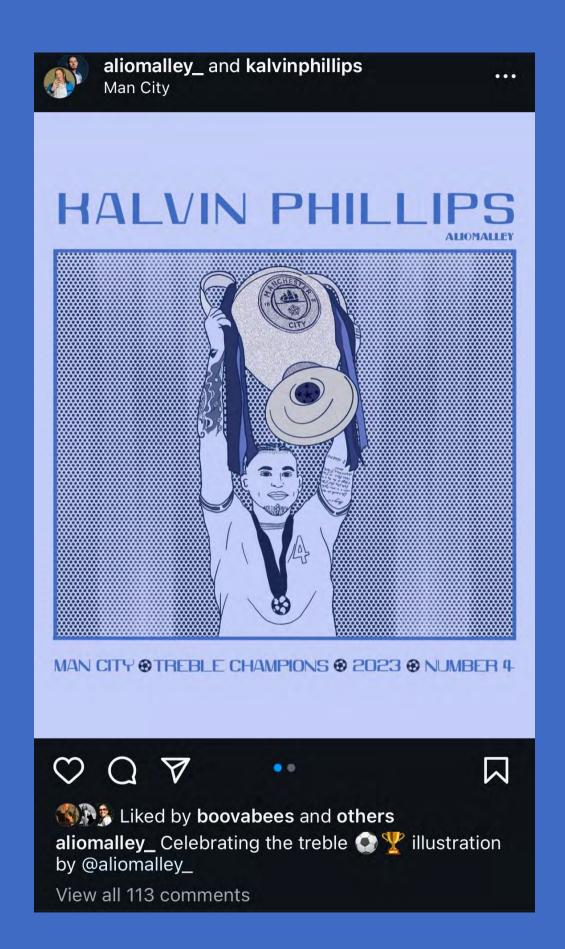

#### KALVIN PHILLIPS

A collaborative post with Kalvin Phillips to celebrate Man City's Treble win in 2023. The two posters showcase the victory and reached an audience of over 170k on Instagram.

ILLUSTRATION | COLLABORATION | SOCIALS

#### HALVIN PHILLIPS

MAN CITY ❸ UEFA CHAMPIONS LEAGUE ❸ 2023 CHAMPIONS ❸ NUMBER 4